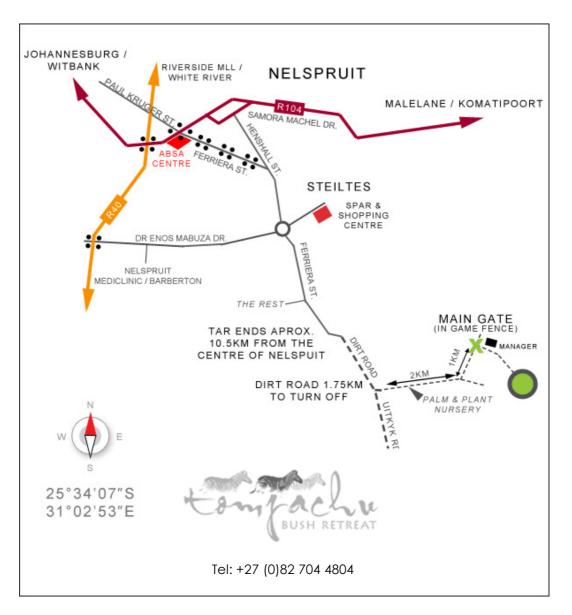

## Directions to Tomjachu From Mbombela/Nelspruit (Ferreira Street)

- From the circle continue along **Ferreira St** for around 7km, where the tar ends and becomes a gravel road (**Uitkyk Road**)
- Continue on this gravel road (Uitkyk Road) for 1.75 km
- At the top of the hill look out for the large Tomjachu Bush Retreat sign and the number 24
- Turn left down the single gravel road at number 24 (also signposted Uitkyk Nurseries)
- Continue straight for 3km on this track
- Our gate is on the right with a big sign saying Tomjachu Bush Retreat
- Press the RECEPTION button and let us know the name on the reservation
- Follow internal signs to Reception where you will be welcomed by our staff